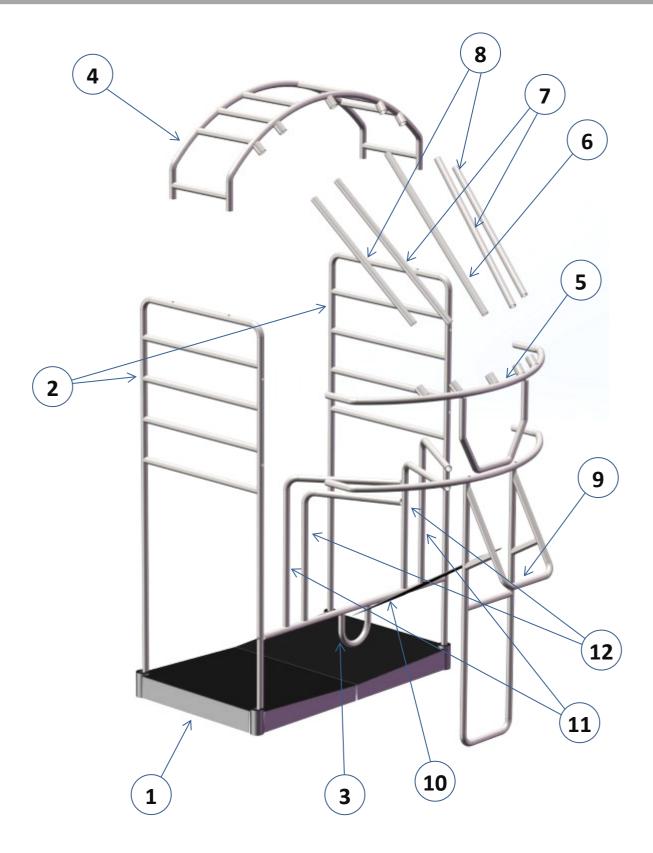

# ASSEMBLY SEQUENCE DIAGRAM

- \* Start with step 1, and continue through step 12.
- \* Do not fully tighten screws / fasteners until all items are in place.
- \* Once step 12 is complete tighten all screws / fasteners.