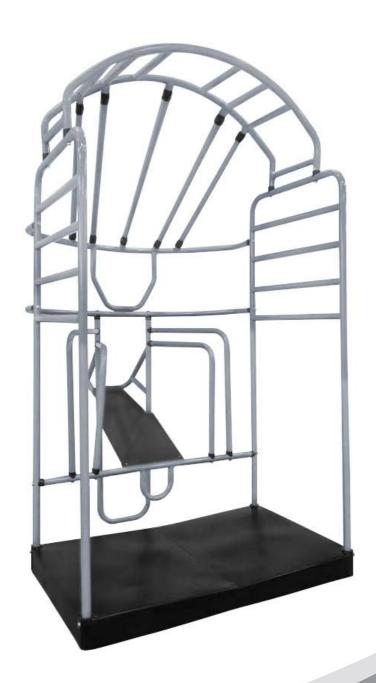

# FRENCH FITNESS

FF-SC15

# FRENCH FITNESS FF-SC15 STRETCH CAGE (NEW)

**OWNERS & ASSEMBLY MANUAL** 

### **FEATURES**

- High quality steel tube Q235 with 50 x 80 x 3mm
- Tungsten Inert Gas (TIG) welding
- Quality PU leather
- Electrostatic powder coating

### TECH SPECS

Weight: 398 lb (180 kg)

• Dimensions: 87"L x 61"W x 48"H (2210 mm x 1530 mm x 1220 mm)