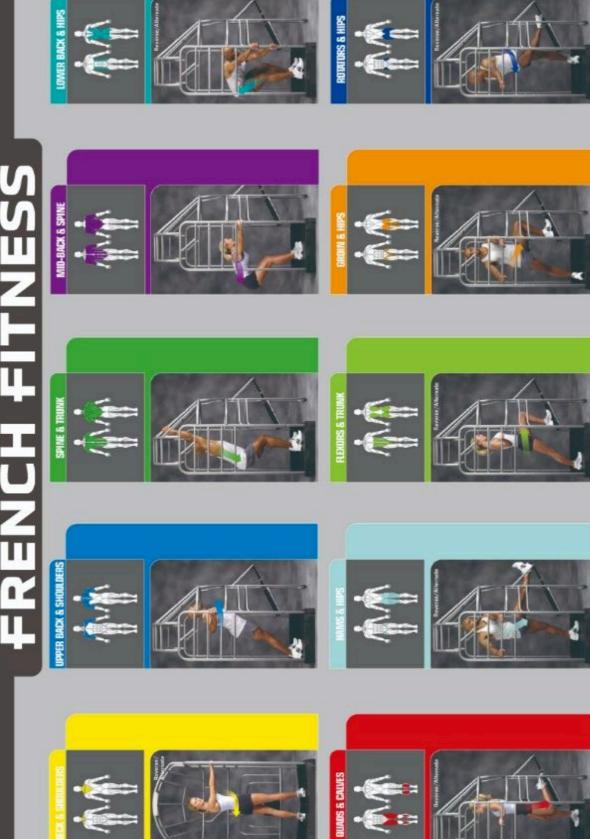

# FRENCH FITNESS

FF-SC15

# FRENCH FITNESS FF-SC15 STRETCH CAGE (NEW)

**OWNERS & ASSEMBLY MANUAL** 



### **FEATURES**

- High quality steel tube Q235 with 50 x 80 x 3mm
- Tungsten Inert Gas (TIG) welding
- Quality PU leather
- Electrostatic powder coating

### TECH SPECS

Weight: 398 lb (180 kg)

• Dimensions: 87"L x 61"W x 48"H (2210 mm x 1530 mm x 1220 mm)

### WARRANTY

10 Years Parts, 1 Year Labor (Commercial)

# ASSEMBLY SEQUENCE DIAGRAM



- \* Start with step 1, and continue through step 12.
- \* Do not fully tighten screws / fasteners until all items are in place.
- \* Once step 12 is complete tighten all screws / fasteners.

# FITNESS